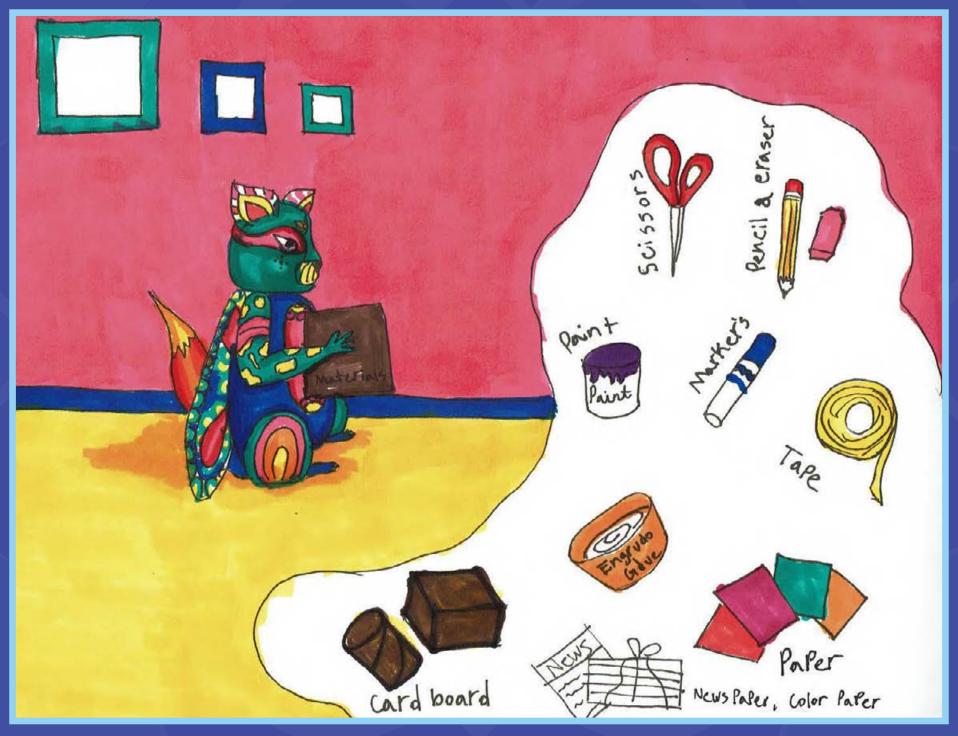

## WHAT MATERIALS DO YOU NEED FOR THIS PROJECT

IN THIS WORKSHOP WE ARE GOING TO CREATE AN ALEBRIJE USING COMMON MATERIALS FOUND AT HOME SUCH AS NEWSPAPER, MASKING TAPE AND NATURAL GLUE, OR ENGRUDO, MADE FROM FLOUR, WATER AND SUGAR. THIS ACTIVITY HAS SEVERAL STEPS, BUT IS A GOOD ACTIVITY TO PRACTICE MOTOR SKILLS, IMAGINATION AND TO DEVELOP CREATIVITY WITH THE HELP AND SUPPORT OF FAMILY.

ONCE WE HAVE THE DIFFERENT BODY PARTS WE ARE GOING TO JOIN THEM WITH THE MASKING TAPE. HERE WE CREATE THE POSITION CAN WF WANT FOR OUR ALEBRIJE. IT DOES MATTER IF THE TAPE IS ON NOT SEVERAL PARTS OF THE ALEBRIJE SINCE WF WILI COVER < ()UR WORK WITH NEWSPAPER AND THE ENGRUDO PASTE. WE ARE GOING TO CUT PIECES OF NEWSPAPER INTO STRIPS TO COVER OUR ALEBRIJE AND HOLD THE PAPER BALLS TOGETHER WITH THE HELP OF THE ENGRUDO PASTE. THIS PART OF THE PROJECT WILL GET A LITTLE MESSYSINCE WE WILL USE OUR HANDS TO APPLY THE PASTE AND NEWSPAPER. WE ARE GOING TO COVER ALL THEPARTS OF THE ALEBRIJE WITH TWO LAYERS OF NEWSPAPER AND ENGRUDO PASTE. ANOTHER OPTION TO COVER IT IS TO USE BROWN WRAPPING PAPER. AFTER COVERING THE ALEBRIJE COMPLETELY WE MUST LET IT DRY COMPLETELY, USUALLY 24 HOURS IS ENOUGH.

#### **3.DECORATION/DESIGN**

IF YOU DO NOT HAVE PAINT, WE WILL USE COLORED PAPER TO EMBELLISH OUR FANTASTIC ALEBRIJES. ONE OPTION THAT WILL ALLOW US TO COVER OUR ALEBRIJE IS USING PAPER PATTERNS THAT WE CAN CUT AND GLUE ONTO OUR STRUCTURES. FOR THIS SECTION OF THE PROJECT WE CAN USE COLORED PAPER, MAGAZINES, OR NEWSPAPER SECTIONS WITH COLOR LIKE THE COMICS. OLD WRAPPING PAPER. BAGS OR TISSUE PAPER. IF YOU HAVE ART PAINT LAYING AROUND THE HOUSE YOU ARE WELCOME TO USE THAT AS A FORM OF DECORATING.