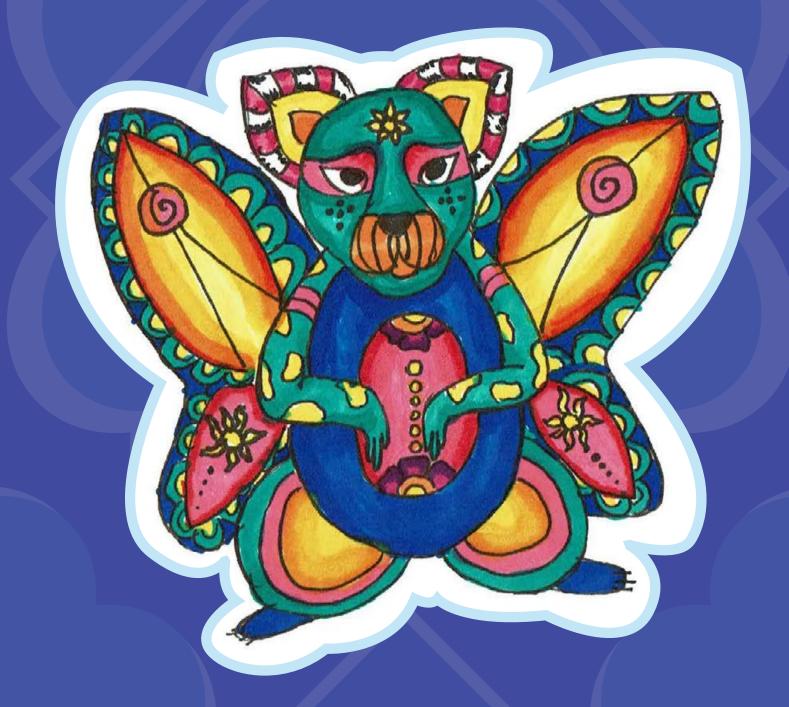

> LIKE ANY ART PROJECT, WE ARF START WITH OUR GOING T() DRAWING THAT WILL MAKE IT EASIER SEE THE SHAPES TO THAT WE MUST CREATE TO DESIGN THEIR ALEBRIJE. WE WILL USE THIS DRAWING AS A GUIDE, BUT REMEMBER WE HAVE THE THAT ABILITY TO CHANGE AND EXAGGERATE PARTS OF OUR ALEBRIJE. (HERE WE GIVE YOU AN EXAMPLE DESIGN, BUT IF YOU AND YOUR LITTLE ONES LIKE TO CREATE YOUR OWN DESIGN, FANTASTIC!)

#### **3.DECORATION/DESIGN**

IF YOU DO NOT HAVE PAINT, WE WILL USE COLORED PAPER TO EMBELLISH OUR FANTASTIC ALEBRIJES. ONE OPTION THAT WILL ALLOW US TO COVER OUR ALEBRIJE IS USING PAPER PATTERNS THAT WE CAN CUT AND GLUE ONTO OUR STRUCTURES. FOR THIS SECTION OF THE PROJECT WE CAN USE COLORED PAPER, MAGAZINES, OR NEWSPAPER SECTIONS WITH COLOR LIKE THE COMICS. OLD WRAPPING PAPER. BAGS OR TISSUE PAPER. IF YOU HAVE ART PAINT LAYING AROUND THE HOUSE YOU ARE WELCOME TO USE THAT AS A FORM OF DECORATING.

ONE OPTION WE RECOMMEND IS TO VARIOUS PATTERN DESIGNS CREATE AND THEN GLUE TOGETHER T() CREATE THE ALEBRIJE SKIN, OR YOU CAN CUT VARIOUS SHAPES AND ALSO COVER YOUR ALEBRIJE COM-PLETELY. THERE IS NO SET RULE IN PLACE. ALL WE RECOMMEND IS TO USE YOUR CREATIVITY. IF YOU ARE HAVING A HARD TIME CREATING A PATTERN DESIGN. THIS CAN BE A GOOD time to look at our chosen Animals AND WHAT KIND OF PROTECTIVE COATING THEY MIGHT HAVE TO HELP CREATE PATTERN DESIGNS, WE CAN LOOK AT BIRDS AND THEIR FEATHERS AS WELL AS SNAKE SKINS AND REPTILES. WE CAN ALSO JUST USE GEOMETRIC SHAPES OR LEAVES TO HELP U DECIDE WHAT TYPE OF PATTERNS TO USE. TO COVER THE OUR ALEBRIJE WITHOUT THE USE OF PAINT HAS MANY OPTIONS. WE CAN USE VARIOUS TYPES OF PAPER AS WELL THE USE OF SEEDS. CONGRATULATIONS, YOU HAVE FINISHED YOUR ALEBRIJE! WE ASK THAT YOU SHOW IT OFF AND TAG US ON YOUR SOCIAL MEDIA!