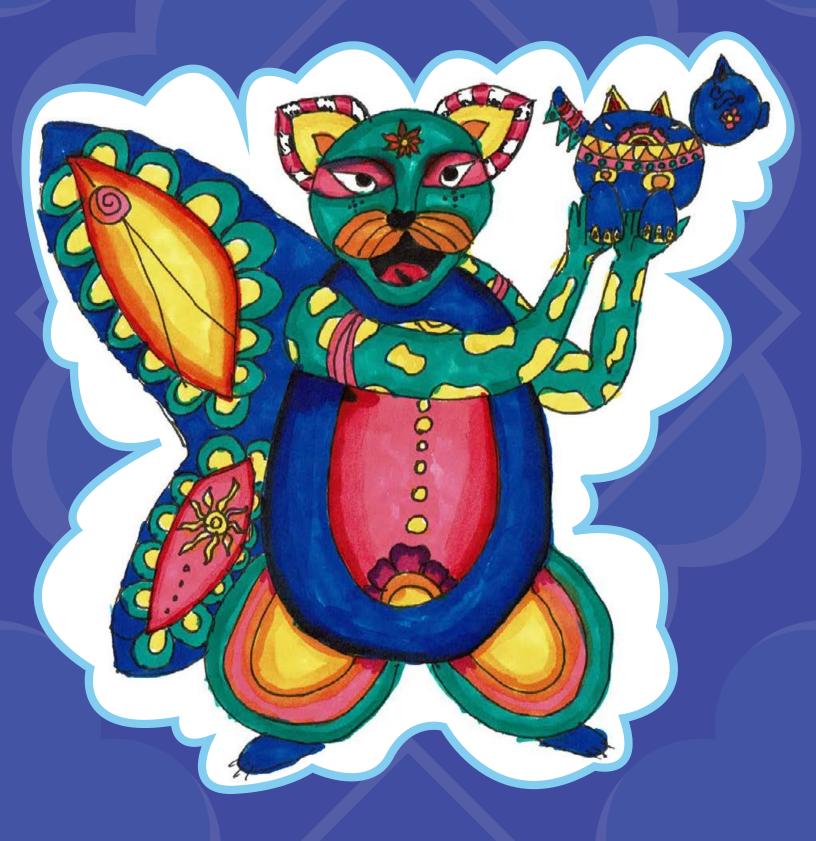

### LET'S MAKE AN ALEBRIJE!

ALEBRIJES ARE BRIGHTLY COLORED SCULPTURES CREATED BY MEXICAN FOLK ARTIST PEDRO LINARES THAT ARE MADE FROM COMBINING VARIOUS ANIMALS THAT GIVE US THESE FANTASTICAL (FANTASY/MYTHICAL) CREATURES. THIS ACTIVITY HIGHLIGHTS THE POPULARITY OF THIS CRAFT IN MEXICO AND AROUND THE WORLD.

#### **3.DECORATION/DESIGN**

IF YOU DO NOT HAVE PAINT, WE WILL USE COLORED PAPER TO EMBELLISH OUR FANTASTIC ALEBRIJES. ONE OPTION THAT WILL ALLOW US TO COVER OUR ALEBRIJE IS USING PAPER PATTERNS THAT WE CAN CUT AND GLUE ONTO OUR STRUCTURES. FOR THIS SECTION OF THE PROJECT WE CAN USE COLORED PAPER, MAGAZINES, OR NEWSPAPER SECTIONS WITH COLOR LIKE THE COMICS. OLD WRAPPING PAPER. BAGS OR TISSUE PAPER. IF YOU HAVE ART PAINT LAYING AROUND THE HOUSE YOU ARE WELCOME TO USE THAT AS A FORM OF DECORATING.

ONE OPTION WE RECOMMEND IS TO VARIOUS PATTERN DESIGNS CREATE AND THEN GLUE TOGETHER T() CREATE THE ALEBRIJE SKIN, OR YOU CAN CUT VARIOUS SHAPES AND ALSO COVER YOUR ALEBRIJE COM-PLETELY. THERE IS NO SET RULE IN PLACE. ALL WE RECOMMEND IS TO USE YOUR CREATIVITY. IF YOU ARE HAVING A HARD TIME CREATING A PATTERN DESIGN. THIS CAN BE A GOOD time to look at our chosen Animals AND WHAT KIND OF PROTECTIVE COATING THEY MIGHT HAVE TO HELP CREATE PATTERN DESIGNS, WE CAN LOOK AT BIRDS AND THEIR FEATHERS AS WELL AS SNAKE SKINS AND REPTILES. WE CAN ALSO JUST USE GEOMETRIC SHAPES OR LEAVES TO HELP U DECIDE WHAT TYPE OF PATTERNS TO USE. TO COVER THE OUR ALEBRIJE WITHOUT THE USE OF PAINT HAS MANY OPTIONS. WE CAN USE VARIOUS TYPES OF PAPER AS WELL THE USE OF SEEDS. CONGRATULATIONS, YOU HAVE FINISHED YOUR ALEBRIJE! WE ASK THAT YOU SHOW IT OFF AND TAG US ON YOUR SOCIAL MEDIA!