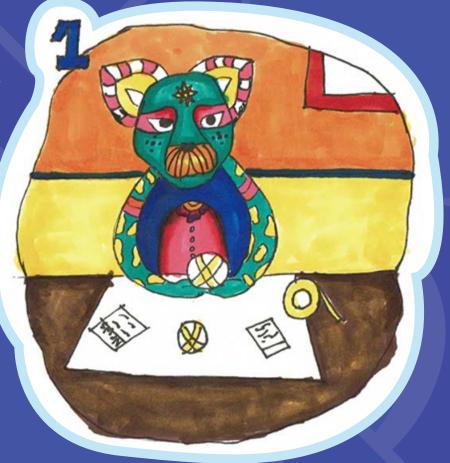

### LET'S MAKE AN ALEBRIJE!

ALEBRIJES ARE BRIGHTLY COLORED SCULPTURES CREATED BY MEXICAN FOLK ARTIST PEDRO LINARES THAT ARE MADE FROM COMBINING VARIOUS ANIMALS THAT GIVE US THESE FANTASTICAL (FANTASY/MYTHICAL) CREATURES. THIS ACTIVITY HIGHLIGHTS THE POPULARITY OF THIS CRAFT IN MEXICO AND AROUND THE WORLD.

I.DESIGN/IDEA

WHAT ANIMALS SHOULD BE USED TO CREATE AN ALEBRIJE? SELECTING OUR ANIMALS CAN BE A LITTLE DIFFICULT SINCE THERE ARE SO MANY FANTASTIC ANIMALS TO CHOOSE FROM! WE WILL USE AN IDEA GUIDE (GRAPHIC ORGANIZER) TO HELP COLLECT INFORMATION FOR THIS PROJECT. THE THEME OF THE ALEBRIJE WILL BE TO SHOW THE LITTLE ONES' CHARACTERISTICS.

> LIKE ANY ART PROJECT, WE ARF START WITH OUR GOING T() DRAWING THAT WILL MAKE IT EASIER SEE THE SHAPES TO THAT WE MUST CREATE TO DESIGN THEIR ALEBRIJE. WE WILL USE THIS DRAWING AS A GUIDE, BUT REMEMBER WE HAVE THE THAT ABILITY TO CHANGE AND EXAGGERATE PARTS OF OUR ALEBRIJE. (HERE WE GIVE YOU AN EXAMPLE DESIGN, BUT IF YOU AND YOUR LITTLE ONES LIKE TO CREATE YOUR OWN DESIGN, FANTASTIC!)