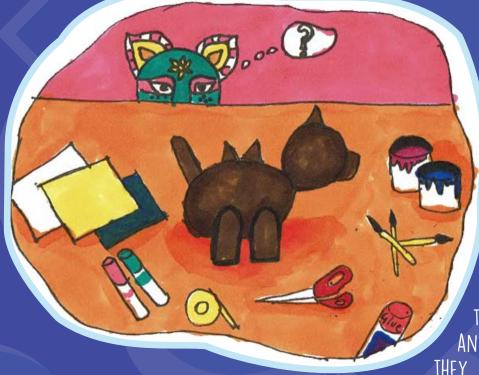

I.DESIGN/IDEA

WHAT ANIMALS SHOULD BE USED TO CREATE AN ALEBRIJE? SELECTING OUR ANIMALS CAN BE A LITTLE DIFFICULT SINCE THERE ARE SO MANY FANTASTIC ANIMALS TO CHOOSE FROM! WE WILL USE AN IDEA GUIDE (GRAPHIC ORGANIZER) TO HELP COLLECT INFORMATION FOR THIS PROJECT. THE THEME OF THE ALEBRIJE WILL BE TO SHOW THE LITTLE ONES' CHARACTERISTICS.

> LIKE ANY ART PROJECT, WE ARF START WITH OUR GOING T() DRAWING THAT WILL MAKE IT EASIER SEE THE SHAPES TO THAT WE MUST CREATE TO DESIGN THEIR ALEBRIJE. WE WILL USE THIS DRAWING AS A GUIDE, BUT REMEMBER WE HAVE THE THAT ABILITY TO CHANGE AND EXAGGERATE PARTS OF OUR ALEBRIJE. (HERE WE GIVE YOU AN EXAMPLE DESIGN, BUT IF YOU AND YOUR LITTLE ONES LIKE TO CREATE YOUR OWN DESIGN, FANTASTIC!)