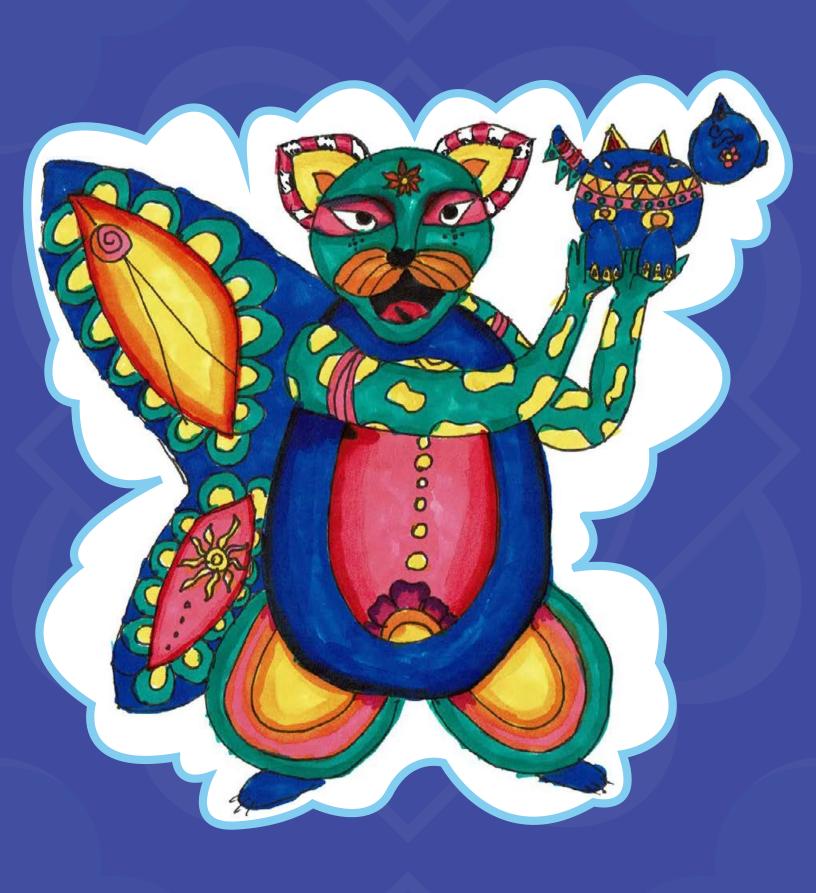

### LET'S MAKE AN ALEBRIJE!

ALEBRIJES ARE BRIGHTLY COLORED SCULPTURES CREATED BY MEXICAN FOLK ARTIST PEDRO LINARES THAT ARE MADE FROM COMBINING VARIOUS ANIMALS THAT GIVE US THESE FANTASTICAL (FANTASY/MYTHICAL) CREATURES. THIS ACTIVITY HIGHLIGHTS THE POPULARITY OF THIS CRAFT IN MEXICO AND AROUND THE WORLD.

I.DESIGN/IDEA

WHAT ANIMALS SHOULD BE USED TO CREATE AN ALEBRIJE? SELECTING OUR ANIMALS CAN BE A LITTLE DIFFICULT SINCE THERE ARE SO MANY FANTASTIC ANIMALS TO CHOOSE FROM! WE WILL USE AN IDEA GUIDE (GRAPHIC ORGANIZER) TO HELP COLLECT INFORMATION FOR THIS PROJECT. THE THEME OF THE ALEBRIJE WILL BE TO SHOW THE LITTLE ONES' CHARACTERISTICS.

> LIKE ANY ART PROJECT, WE ARF START WITH OUR GOING T() DRAWING THAT WILL MAKE IT EASIER SEE THE SHAPES TO THAT WE MUST CREATE TO DESIGN THEIR ALEBRIJE. WE WILL USE THIS DRAWING AS A GUIDE, BUT REMEMBER WE HAVE THE THAT ABILITY TO CHANGE AND EXAGGERATE PARTS OF OUR ALEBRIJE. (HERE WE GIVE YOU AN EXAMPLE DESIGN, BUT IF YOU AND YOUR LITTLE ONES LIKE TO CREATE YOUR OWN DESIGN, FANTASTIC!)